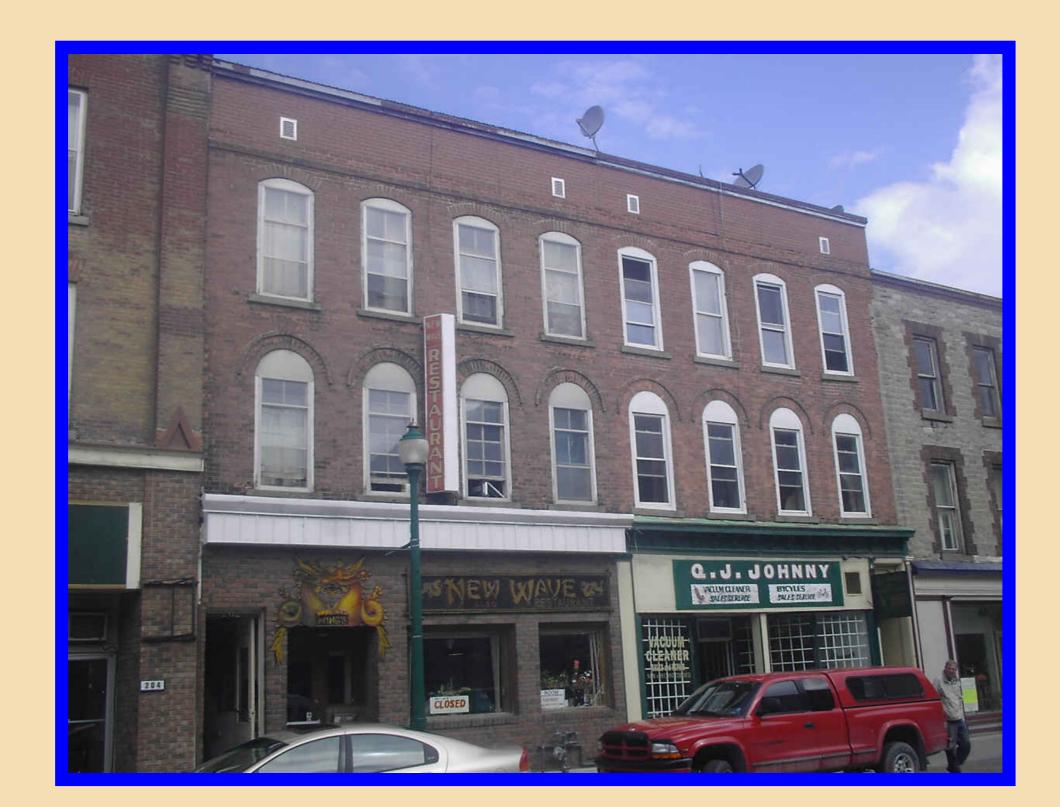

# "SHERIDAN-HARRISON" BLOCK c1870

## 198 - 200 King St. West

### **DIRECTORY LISTINGS:**:

1886: William Howe, locksmith, gunsmith, bell hanger (200), W.H. Harrison, stoves (198) **1890/1910:**: W & J Sheridan, tin shop, stoves, etc (200), W.H. Harrison, stoves (198) 1919:: W & J Sheridan, stoves, etc (200), F.L. Tooker, house furniture, etc (198) **1929:**: W & J Sheridan, stoves, etc (200), Dominion Stores (198) 1943/1951:: W & J Sheridan, stoves, etc (200), Red Cross, work rooms (198) 1953/1956:: Bill Deline, household appliances (200), Stewart Stationary Store (198) 1959/1961:: Walt Fenlon Appliances (200), Stewart Stationary Store (198) 1963:: vacant (200), Stewart Stationary Store (198) **1966:** New Wave Restaurant (200), Stewart Stationary Store (198) 1969:: New Wave Restaurant (200), Moira Furniture (198) **1971:**: New Wave Restaurant (200), Sharp & Flat Music (198) 1980:: New Wave Restaurant (200), Used Furniature (198) 1990:: New Wave Restaurant (200), Alfalfa's Whole Foods (198) 2000/2019:: New Wave Restaurant (200), O.J. Johnny's, vacuum cleaner/bicycle sales (198) **2021:** World Financial Group (200), O.J. Johnny's, vacuum cleaner/bicycle sales (198) 2022: vacant (200), O.J. Johnny's, vacuum cleaner/bicycle sales (198)

Recent years had the New Wave Restaurant here for several decades. It opened in 1964 by Ming Chuck Mah, in the early days with brother Chuck-Yuen Mah. Ming Chuck ran the business until he passed away at age 77 (b.1937) on November 22, 2014. The New Wave closed c2020