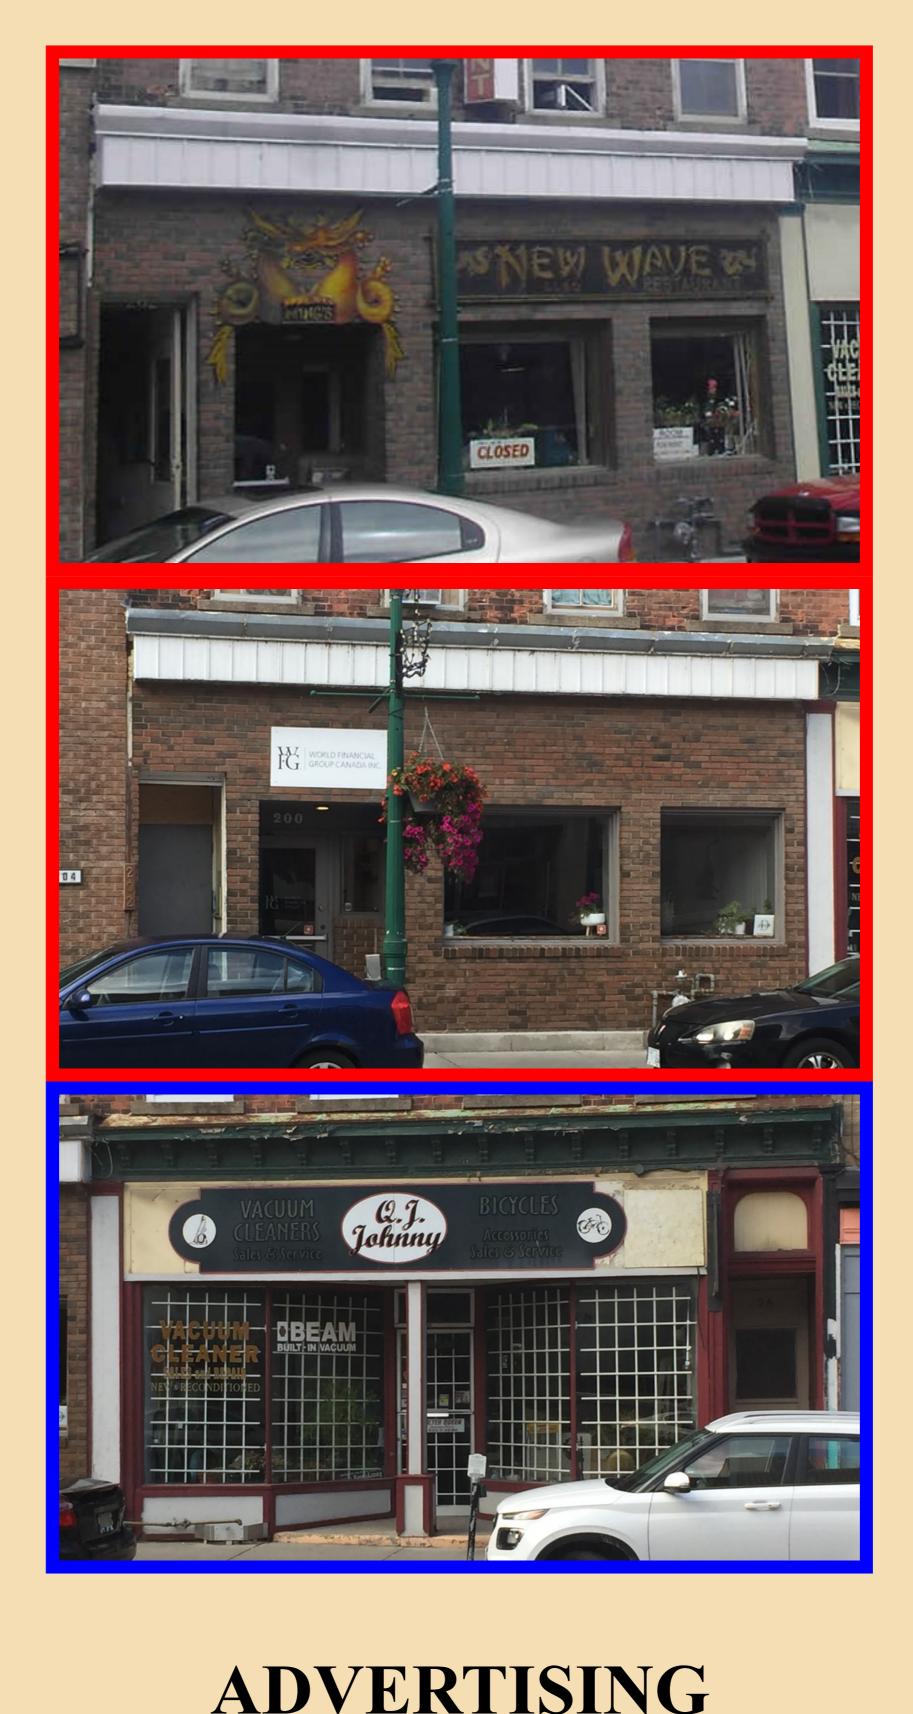

### **DIRECTORY LISTINGS:**:

1886: William Howe, locksmith, gunsmith, bell hanger (200), W.H. Harrison, stoves (198) **1890/1910:**: W & J Sheridan, tin shop, stoves, etc (200), W.H. Harrison, stoves (198) 1919:: W & J Sheridan, stoves, etc (200), F.L. Tooker, house furniture, etc (198) **1929:**: W & J Sheridan, stoves, etc (200), Dominion Stores (198) 1943/1951:: W & J Sheridan, stoves, etc (200), Red Cross, work rooms (198) 1953/1956:: Bill Deline, household appliances (200), Stewart Stationary Store (198) 1959/1961:: Walt Fenlon Appliances (200), Stewart Stationary Store (198) 1963:: vacant (200), Stewart Stationary Store (198) **1966:** New Wave Restaurant (200), Stewart Stationary Store (198) 1969:: New Wave Restaurant (200), Moira Furniture (198) **1971:**: New Wave Restaurant (200), Sharp & Flat Music (198) 1980:: New Wave Restaurant (200), Used Furniature (198) 1990:: New Wave Restaurant (200), Alfalfa's Whole Foods (198) 2000/2019:: New Wave Restaurant (200), O.J. Johnny's, vacuum cleaner/bicycle sales (198) **2021:** World Financial Group (200), O.J. Johnny's, vacuum cleaner/bicycle sales (198) 2022: vacant (200), O.J. Johnny's, vacuum cleaner/bicycle sales (198)

## STOREFRONTS